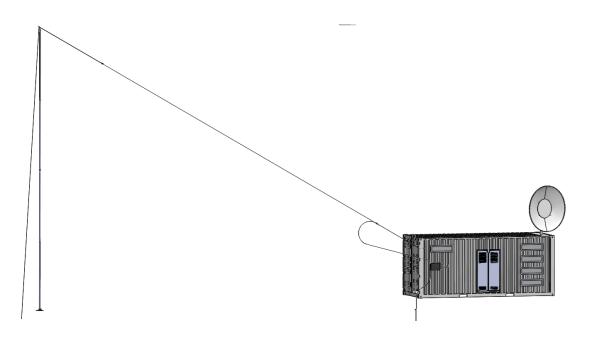

## HF Long Wire Antenna LB022

Figure 1 - Installed LB022 Antenna

The Lencom® LB022 is the ideal antenna for any HF Antenna Tuning Unit that can tune a 20m wire, such as the Lencom® Base Tuner 5200.

Constructed of stainless-steel wire rope and UV stable rope, the LB022 is a rugged and versatile antenna that is:

## **Product Information**

The LB022 can be deployed rapidly in the field, and suits permanent installations where space is limited.

Any suitable structure or tree can be utilised for support and the kit includes a rope and pulley for ease of installation.

The antenna is supplied ready to install, with a lug at the transceiver end and a 25m length of rope attached to the insulator at the end of the antenna, allowing it to be deployed as high as possible for the best results.