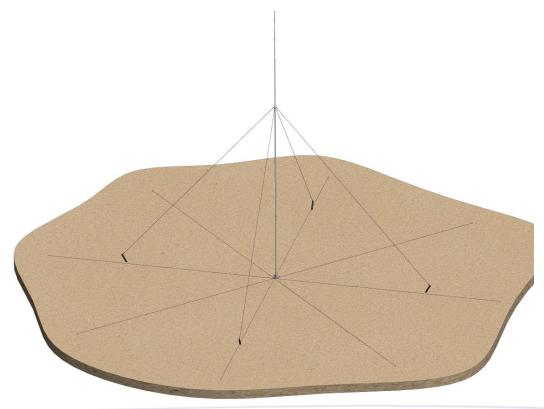

#### LB009 (ground) | LB010 (roof)

02

Figure 1 – LB009 Installed Antenna (shown with optional earth mat)

The Lencom® 9.5m Vertical Whip Antennas are perfect matches for the Lencom 4100 and 4006 Automatic Antenna Tuning Units.

They are ideal for locations that provide limited room for antenna installations.

Ground-mount and roof-mount variants are available.

Optional earth mats are also available and are highly recommended for consistent performance.

The base of the whip is custom built to serve as a multi-angle support for the whip, so that it can be installed vertically regardless of the angle of the ground or the roof.

Constructed of high-tensile aluminium, the vertical whip is rugged and built to last in a range of outdoor environments.

# **Key Characteristics**

| Frequency range             | ATU Dependent                                                                  |  |  |
|-----------------------------|--------------------------------------------------------------------------------|--|--|
| Power rating                | 1kW                                                                            |  |  |
| Nominal impedance           | Untuned                                                                        |  |  |
| Polarisation                | Vertical                                                                       |  |  |
| Radiation pattern           | Omnidirectional 9.5m 6m                                                        |  |  |
| Height                      |                                                                                |  |  |
| Guy Radius                  |                                                                                |  |  |
| Earth Mat (optional) radius | 8m                                                                             |  |  |
| Wind rating                 | 180km/h (no ice)                                                               |  |  |
| Packed dimensions/weight    | LB009   12.5kg<br>2,300 x 125mm tube<br>340 x 240 x 60mm carton<br>LB010   8kg |  |  |
|                             | 2,300 x 125mm tube                                                             |  |  |