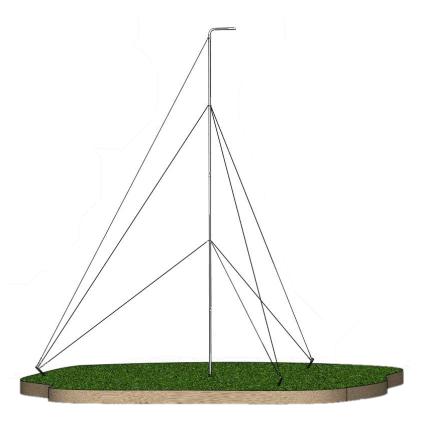

## **10m Lightweight Masts** 02-2138 | 02-2170

01

Figure 1 - Mast shown with optional gibbet.

The Lencom® 2138 and 2170 are extremely light-weight aluminium masts

Designed to support HF wire antennas, although they can also support VHF and UHF antennas.

## Product Information

Constructed of marine-grade aluminium tubing, they comprise five 2m sections that simply slide together. They are guyed three ways at the 4m and 8m levels, and are supplied with a standard back-stay guy at the 10m level for when antennas such as semi-deltas are mounted on one side, or when two masts are used to support a dipole-type antenna.

Star pickets are supplied for the guys. The 2138 guys are made of polypropylene rope and the 2170 guys are of stainless-steel wire rope. A full installation kit is supplied with the 2170. An optional gibbet is available if the mast is used as the sole support for an HF antenna in inverted "V" configuration