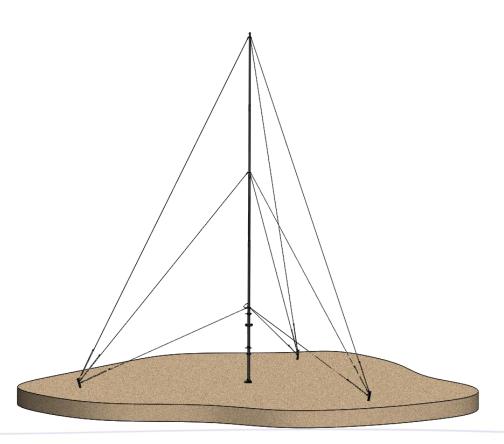

## **Tactical Telescopic Mast**

02-00045 | 6m

Figure 1 - Installed 02-00045

The Lencom<sup>®</sup> 02-00045 is a lightweight, transportable, telescopic mast that is ideal for rapid deployment for immediate communications.